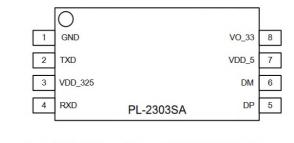

### DRIVER-IC'S

RS232-Driver Chips different sizes

tough soldering

Figure 4-1 Pin Assignment Diagram of PL2303SA SOP8 Package

USB-Driver Chips

Soldering pads nearby → easy soldering