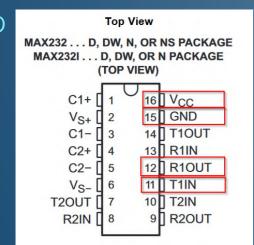

### DRIVER-IC'S

RS232-Driver Chips different sizes

tough soldering

Figure 4-1 Pin Assignment Diagram of PL2303SA SOP8 Package

USB-Driver Chips

Soldering pads nearby → easy soldering