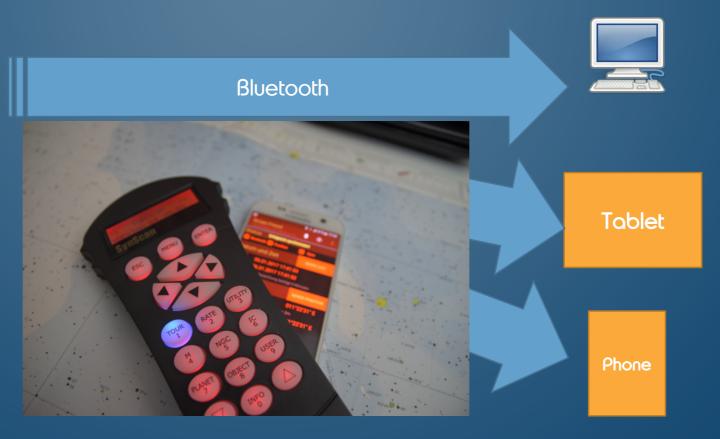

k the electronic devices documentation, try to trace electricity (e.g. GND, VCC,...)
- To manipulate your Handcontroller may break it, or it's capabilities to communicate
- You should be experienced in soldering, before you start
- Everything you do, you do at your own risk!

### CONTENT

1. General Information on Upgrading to BT



- 2. Bluetooth Modules
  - Specs
  - How to program BT Name, Pin ...
  - Status LED
- 3. Hand Controllers in detail
  - Skywatcher, MEADE, Celetsron
  - HowTo solder guide





### MANY CONTROLLERS - SAME APPROACH



### IDEA: REPLACE CABLE BY BLUETOOTH



RS 232 Cable 12 V Logic Levels RS232 USB Connector





Serial Adapter to connect different Handcontrollers to a PC (not at the same time)

### IDEA: REPLACE CABLE BY BLUETOOTH + USE SMARTPHONES & TABLETS





### **SCHEMATICS**



## CONNECTION PLAN



- Adding BT Module parallel to RS232-Driver
- RS232 and BT both functioning @9600 BAUD

- During Firmware upgrades Baud Rate changes!
  - BT Module cannot change BAUD Rate → disturbes signal
  - Need to disconnect VDD, Rx & Tx from BT Module during FW-Update
  - Upgrades only possible via RS232 Cable

### DRIVER-IC'S



RS232-Driver Chips different sizes



tough soldering



Figure 4-1 Pin Assignment Diagram of PL2303SA SOP8 Package

USB-Driver Chips



Soldering pads nearby → easy soldering

### More Videos and Documents

https://astro.marxram.de/handcontroller-upgrade-bible/

1. General Information on Upgrading to BT



- 2. Bluetooth Modules
  - Specs
  - How to program BT Name, Pin ...
  - Status LED



- Skywatcher, MEADE, Celetsron
- How