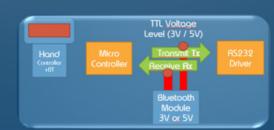

### **SCHEMATICS**

## CONNECTION PLAN

- Adding BT Module parallel to RS232-Driver
- RS232 and BT both functioning @9600 BAUD

- During Firmware upgrades Baud Rate changes!
  - BT Module cannot change BAUD Rate → disturbes signal
  - Need to disconnect VDD, Rx & Tx from BT Module during FW-Update
  - Upgrades only possible via RS232 Cable