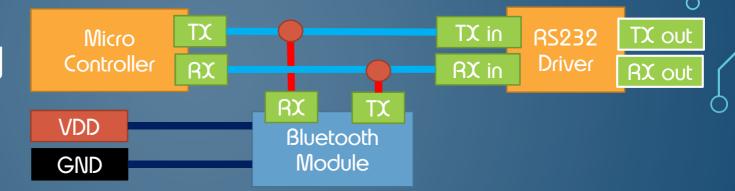

### **SCHEMATICS**

## CONNECTION PLAN

- Adding BT Module parallel to RS232-Driver
- RS232 and BT both functioning @9600 BAUD

- During Firmware upgrades Baud Rate changes!
  - BT Module cannot change BAUD Rate → disturbes signal
  - Need to disconnect VDD, Rx & Tx from BT Module during FW-Update
  - Upgrades only possible via RS232 Cable