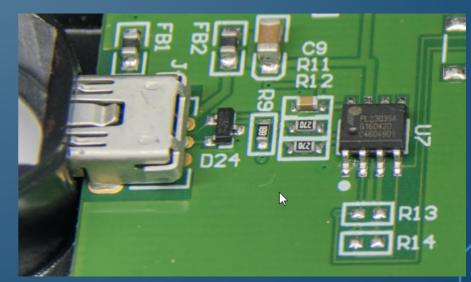

### DRIVER-IC'S

RS232-Driver Chips different sizes

tough soldering

Figure 4-1 Pin Assignment Diagram of PL2303SA SOP8 Package

USB-Driver Chips

Soldering pads nearby → easy soldering