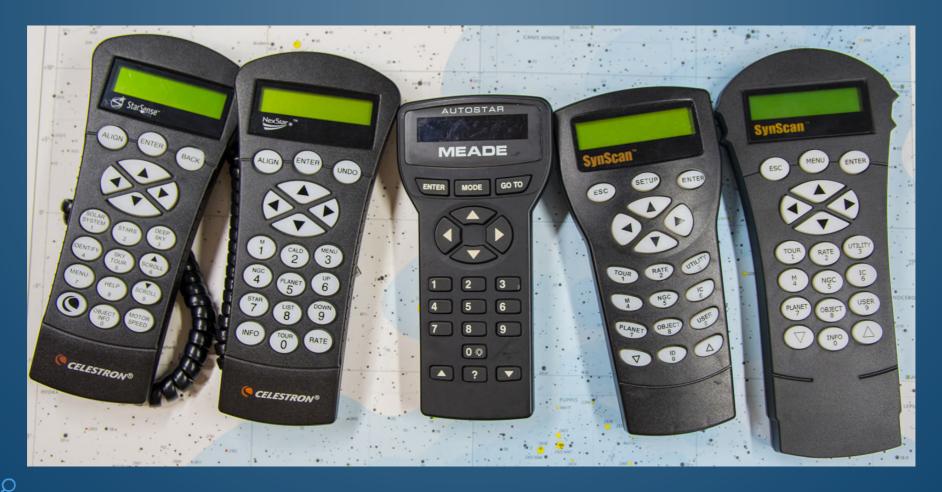

.de/handcontroller-upgrade-bible/

©Roland Marx

Version 1.0 (22.9.2018)











### DISCALIMER

- This document is ment as a reference only
- It may also contain some errors like incorrect labels or voltages
- Please doublecheck if possible, check the electronic devices documentation, try to trace electricity (e.g. GND, VCC,...)
- To manipulate your Handcontroller may break it, or it's capabilities to communicate
- You should be experienced in soldering, before you start
- Everything you do, you do at your own risk!

### CONTENT

1. General Information on Upgrading to BT



- 2. Bluetooth Modules
  - Specs
  - How to program BT Name, Pin ...
  - Status LED
- 3. Hand Controllers in detail
  - Skywatcher, MEADE, Celetsron
  - HowTo solder guide





### MANY CONTROLLERS - SAME APPROACH



### IDEA: REPLACE CABLE BY BLUETOOTH



RS 232 Cable 12 V Logic Levels RS232 USB Connector





Serial Adapter to connect different Handcontrollers to a PC (not at the same time)

### IDEA: REPLACE CABLE BY BLUETOOTH + USE SMARTPHONES & TABLETS





### **SCHEMATICS**



## CONNECTION PLAN



- Adding BT Module parallel to RS232-Driver
- RS232 and BT both functioning @9600 BAUD

- During Firmware upgrades Baud Rate changes!
  - BT Module cannot change BAUD Rate → disturbes signal
  - Need to disconnect VDD, Rx & Tx from BT Module during FW-Update
  - Upgrades only possible via RS232 Cable

### DRIVER-IC'S



RS232-Driver Chips different sizes



tough soldering



Figure 4-1 Pin Assignment Diagram of PL2303SA SOP8 Package

USB-Driver Chips



Soldering pads nearby → easy soldering

### M