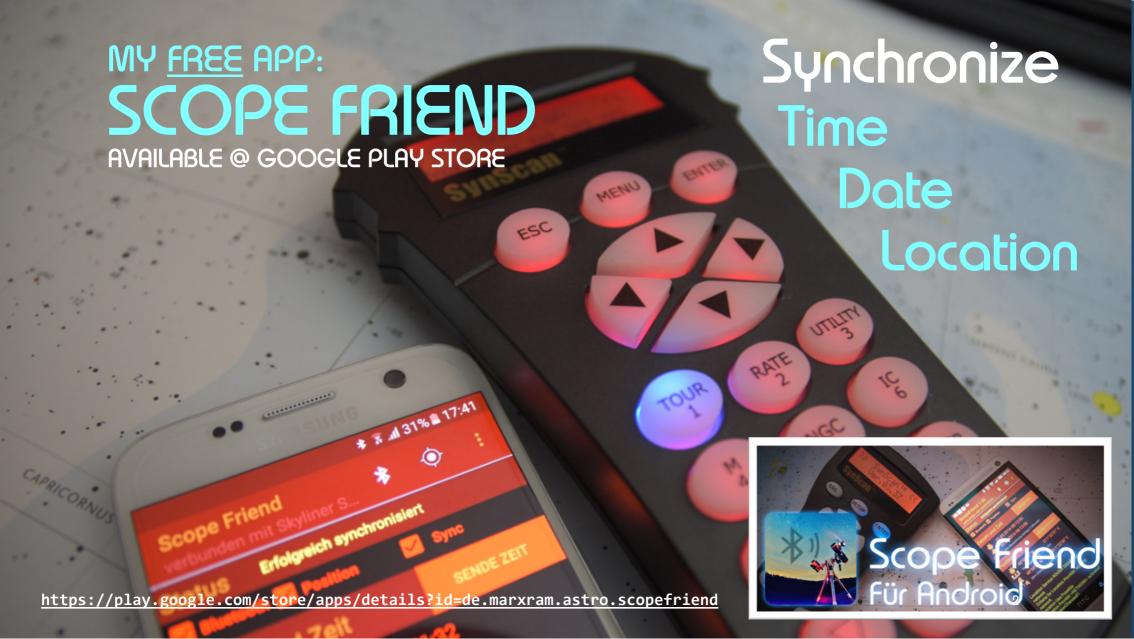

### GOOD LUCK, CLEAR SKIES & THANKS FOR WATCHING

YOU LIKE MY VIDEOS?

SUBSCRIBE MY CHANNEL + GIVE A THUMBS UP

http://youtube.com/c/AstroKanalMARXRAM

YOU LIKE SCOPE FRIEND?

PLEASE RATE & COMMENT

YOU LIKE MY PROJECTS?