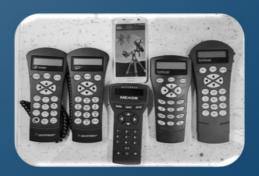

### MANY CONTROLLERS - SAME APPROACH

- Skywatcher, MEADE, Celetsron
- HowTo solder guide