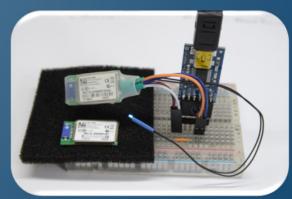

### DRIVER-IC'S

RS232-Driver Chips different sizes

tough soldering

Figure 4-1 Pin Assignment Diagram of PL2303SA SOP8 Package

USB-Driver Chips

Soldering pads nearby → easy soldering