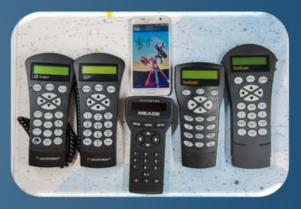

### MANY CONTROLLERS - SAME APPROACH

- Skywatcher, MEADE, Celetsron
- HowTo solder guide