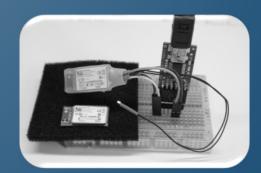

### IDEA: REPLACE CABLE BY BLUETOOTH

RS 232 Cable 12 V Logic Levels RS232 USB Connector

Serial Adapter to connect different Handcontrollers to a PC (not at the same time)

### IDEA: REPLACE CABLE BY BLUETOOTH + USE SMARTPHONES & TABLETS