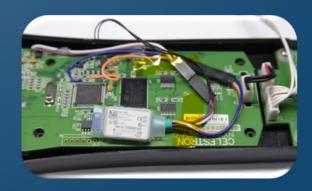

## CONNECTION PLAN

- Adding BT Module parallel to RS232-Driver
- RS232 and BT both functioning @9600 BAUD

- During Firmware upgrades Baud Rate changes!
  - BT Module cannot change BAUD Rate → disturbes signal
  - Need to disconnect VDD, Rx & Tx from BT Module during FW-Update
  - Upgrades only possible via RS232 Cable

### DRIVER-IC'S

RS232-Driver Chips different sizes

tough soldering

Figure 4-1 Pin Assignment Diagram of PL2303SA SOP8 Package

USB-Driver Chips

Soldering pads nearby → easy soldering