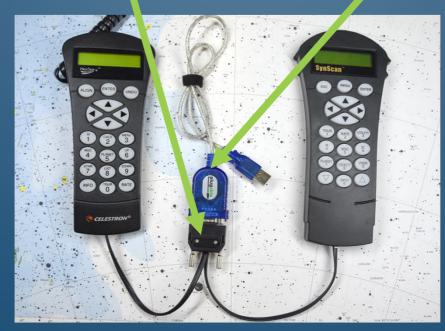

### IDEA: REPLACE CABLE BY BLUETOOTH

RS 232 Cable 12 V Logic Levels RS232 USB Connector

Serial Adapter to connect different Handcontrollers to a PC (not at the same time)