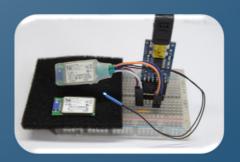

### IDEA: REPLACE CABLE BY BLUETOOTH

RS 232 Cable 12 V Logic Levels RS232 USB Connector

Serial Adapter to connect different Handcontrollers to a PC (not at the same time)

### IDEA: REPLACE CABLE BY BLUETOOTH + USE SMARTPHONES & TABLETS