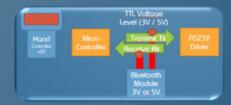

## CONNECTION PLAN

- Adding BT Module parallel to RS232-Driver
- RS232 and BT both functioning @9600 BAUD

- During Firmware upgrades Baud Rate changes!
  - BT Module cannot change BAUD Rate → disturbes signal
  - Need to disconnect VDD, Rx & Tx from BT Module during FW-Update
  - Upgrades only possible via RS232 Cable