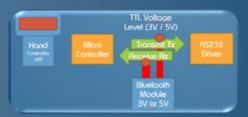

### **SCHEMATICS**

## CONNECTION PLAN

- Adding BT Module parallel to RS232-Driver
- RS232 and BT both functioning @9600 BAUD

- During Firmware upgrades Baud Rate changes!
  - BT Module cannot change BAUD Rate → disturbes signal
  - Need to disconnect VDD, Rx & Tx from BT Module during FW-Update
  - Upgrades only possible via RS232 Cable