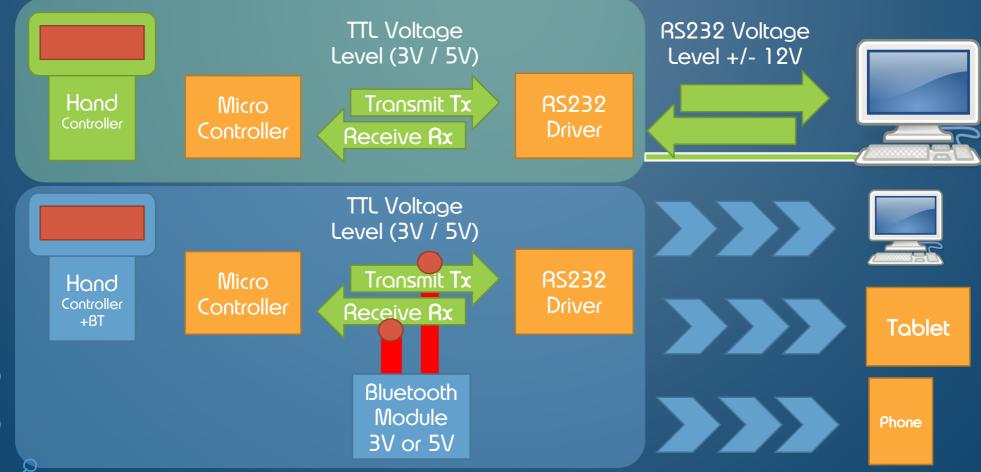

### IDEA: REPLACE CABLE BY BLUETOOTH + USE SMARTPHONES & TABLETS

## CONNECTION PLAN

- Adding BT Module parallel to RS232-Driver
- RS232 and BT both functioning @9600 BAUD

- During Firmware upgrades Baud Rate changes!
  - BT Module cannot change BAUD Rate → disturbes signal
  - Need to disconnect VDD, Rx & Tx from BT Module during FW-Update
  - Upgrades only possible via RS232 Cable